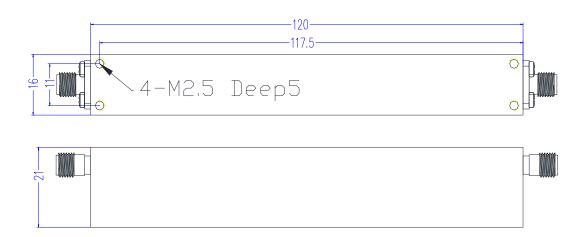

#### 3. Mechanical Specifications

| Parameter      | Specifications                                                            | Remark |
|----------------|---------------------------------------------------------------------------|--------|
| Dimensions     | 120.0 x 21.0 x 16.0 mm ( Not including the tuning screws and Connectors ) |        |
| Connector Type | SMA- Female ( Stainless Steel )                                           |        |
| Surface Finish | Black Painting                                                            |        |

# Professional manufacturer of passive microwave components

DN: CN0398-May/9th/2017 Technical Specifications

5.Outline Drawing (±0.5mm)