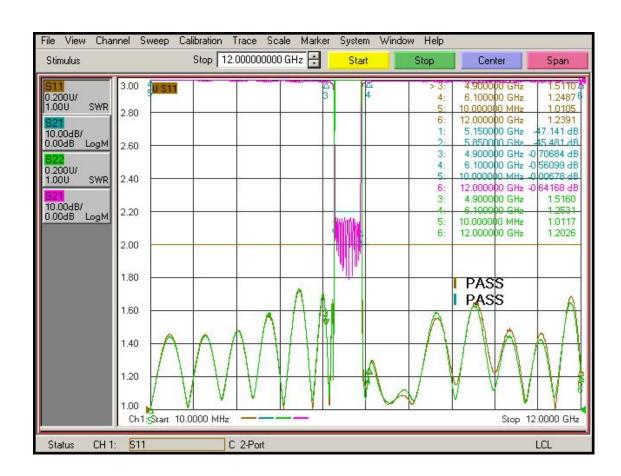

### 2. Electrical Specifications

| Parameter      | Specification              | Remark |
|----------------|----------------------------|--------|
| Notch Band     | 5150MHz-5850MHz            |        |
| Rejection      | ≥40dB                      |        |
| Passband       | DC-4900MHz & 6100-12000MHz |        |
| Insertion loss | ≤2.0dB                     |        |
| VSWR           | ≤2.0                       |        |
| Average Power  | ≤20W                       | -      |
| Impedance      | 50Ω                        | -      |

### Professional manufacturer of passive microwave components

DN: CN0398-May/9th/2017 Technical Specifications

6. Test Curve